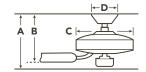

### HANGING MEASUREMENTS

# WITH 4" DOWNDOD

| WITH 4" DOWNROD             |                              |                        |                           |  |
|-----------------------------|------------------------------|------------------------|---------------------------|--|
| Fixture Drop (from ceiling) | Blade Drop<br>(from ceiling) | <b>Housing</b> (width) | Ceiling Canopy<br>(width) |  |
| <b>A:</b> 13.25"            | <b>B:</b> 12.75"             | <b>C:</b> 13.75"       | <b>D:</b> 6.75"           |  |